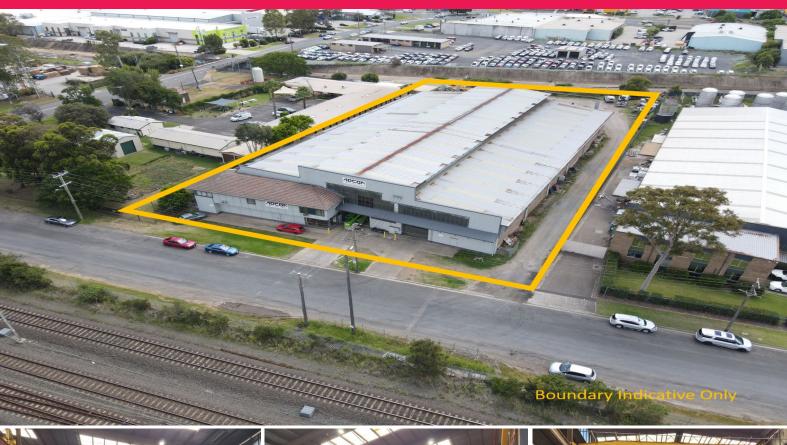

## **Rare Freestanding Industrial Factory Purchase Opportunity**

Located just off Blaxland Road via Rose Street. Kialba Road provides direct access to both the M5 & M7 Motorways via Campbelltown Road and then on to all major Sydney Road networks and is perfectly positioned within walking distance to Campbelltown Railway Station and Bus interchange and all the essential services of the Campbelltown CBD.

- ? Freestanding factory totalling 3,282m?\*
- ? Significant 6,159m?\* land holding
- ? Multiple building entry points
- ? High internal clearances 11 metres +
- ? Crane rails in place + high power
- ? Excellent truck and vehicle access with a large rear yard area