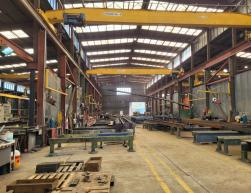

- ? Freestanding factory totalling 3,282m?\*
- ? Significant 6,159m?\* land holding
- ? Multiple building entry points
- ? High internal clearances 11 metres +
- ? Crane rails in place + high power
- ? Excellent truck and vehicle access with a large rear yard area