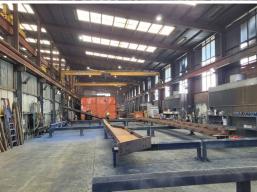

- ? Freestanding factory totalling 3,282m?\*
- ? Significant 6,159m?\* land holding
- ? Multiple building entry points
- ? High internal clearances 11 metres +
- ? Crane rails in place + high power
- ? Excellent truck and vehicle access with a large rear yard area