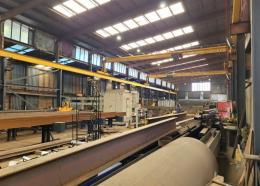

- ? Freestanding factory totalling 3,282m?\*
- ? Significant 6,159m?\* land holding
- ? Multiple building entry points
- ? High internal clearances 11 metres +
- ? Crane rails in place + high power
- ? Excellent truck and vehicle access with a large rear yard area