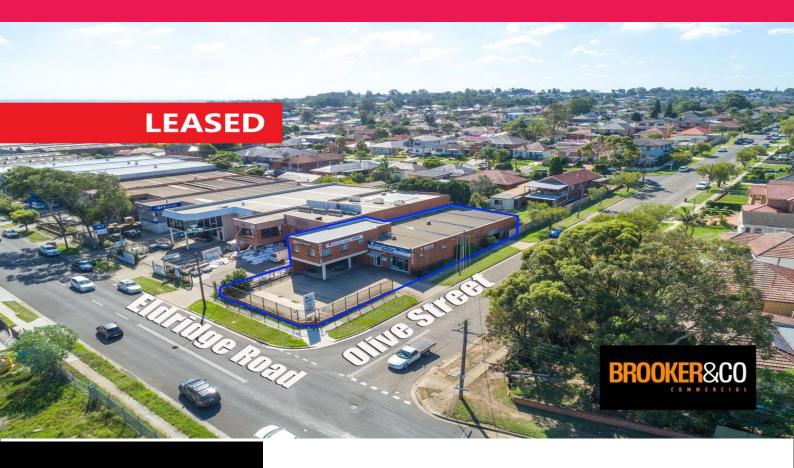

93 Eldridge Road, Condell Park NSW 2200

## FREESTANDING WAREHOUSE ON A CORNER POSITION

Located 5 mins off the M5 corridor & being a freestanding warehouse within the popular industrial area of Condell Park, this warehouse presents an excellent opportunity for a variety of businesses.

Property features include:

- IN2 Light Industrial
- 364 m2 warehouse
- 94 m2 mezzanine level
- 9 car spaces approx.
- 80 amp 3-phase power
- Freestanding building on a corner block
- Dual access points
- Excellent corner position
- Air-conditioned mezza