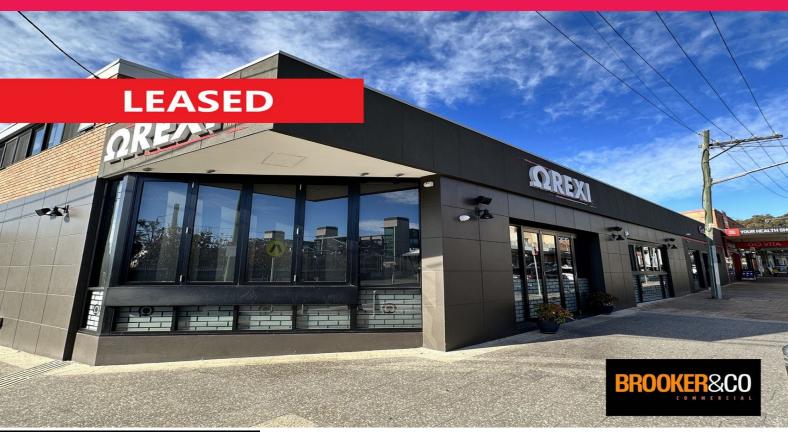

## 1 - 2/18 Blamey Street, Revesby NSW 2212

## DA APPROVED FOOD OUTLET

Set within the Revesby CBD, this retail hospitality premises provides a unique opportunity to a savvy hospitality operator. This is a rare opportunity to occupy such a prime location. On offer is an attractive lease term for a complimentary business.

Property features include:

- Ground floor 180 m2 approximately
- First floor 20 m2 approximately
- Grease Trap access
- DA approved food outlet
- Excellent exposure to Revesby Train Station located opposite
- Pedestrian crossing at your doorstep
- Council parking at rear of property
- Surrounded by a good