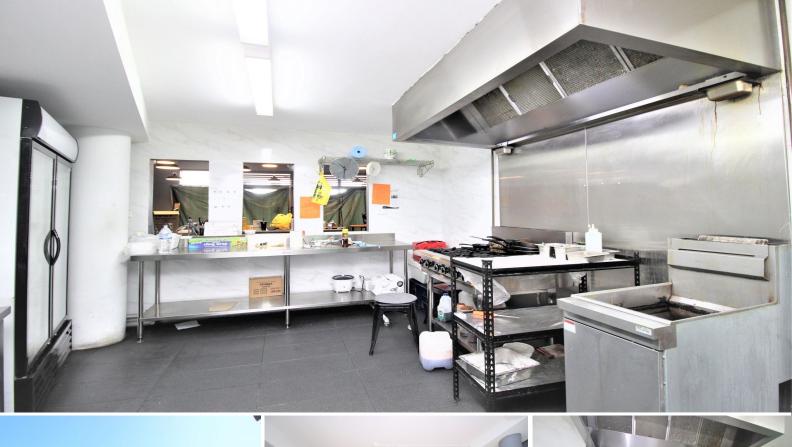

All restaurant fitout and equipment as per the photos can stay for free.

The property is centrally located within the Kingsgrove retail district: Less than 20m from Kingsgrove train station and 1 minute walk from Woolworths and free car parks.

The property features full glass shopfront, a dining area with counter, and a commercial kitchen with grease trap, exhaust hood, and gas connected. There is a back door that leads to toilets, car park, a