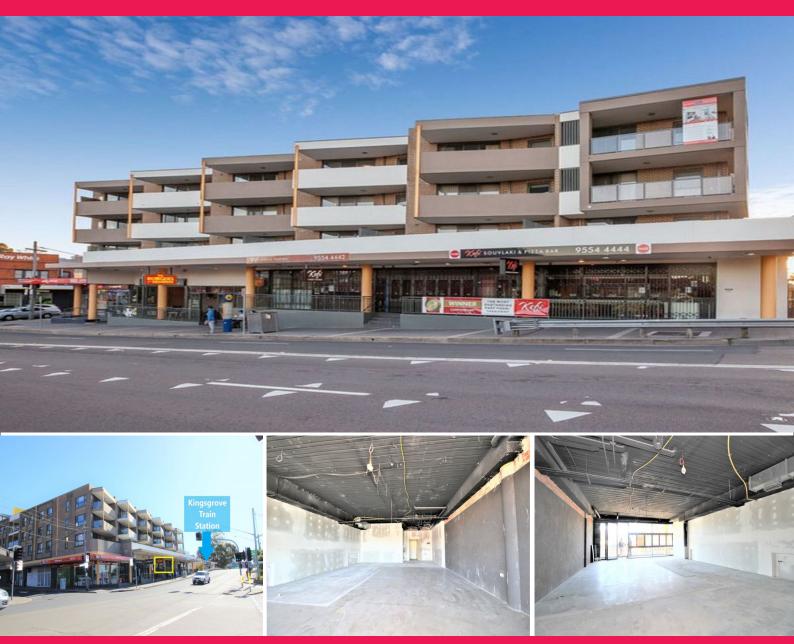

## Shop 3/231 Kingsgrove Road, Kingsgrove NSW 2208

## **Shop/Office Very Close to Kingsgrove Train Station Entrance!**

Gunning Real Estate is pleased to present this versatile property located just a few steps from Kingsgrove train station entrance.

Previously a restaurant, the property is fitted with grease trap, exhaust, and gas. It also suits other usages such as general retail, office, beauty, etc.

The landlord can offer rent free period plus other incentives for the tenant's fitout.

**KEY FEATURES:** 

- 2 allocated basement

Retail

FOR LEASE

106sqm