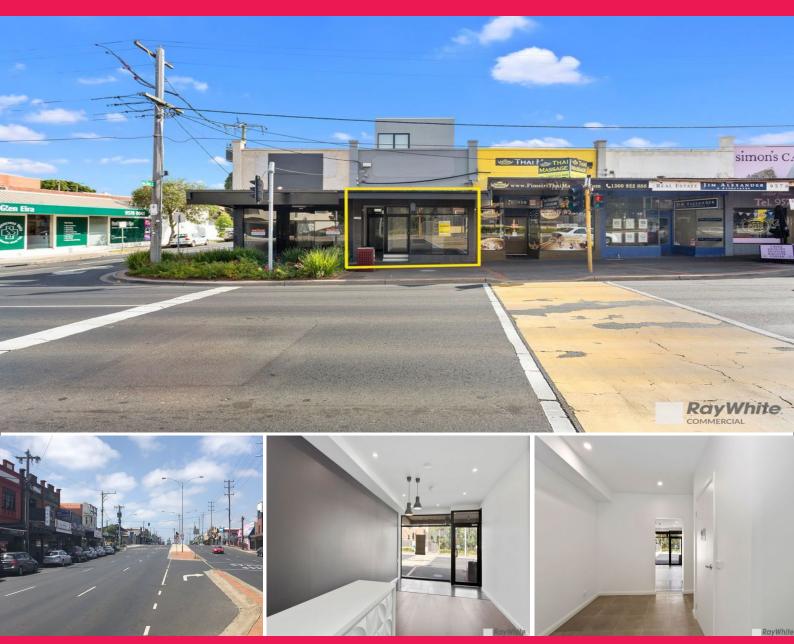

## MAIN ROAD EXPOSURE IN A PREMIUM POSITION - INCLUDES SEPARATE STUDIO APARTMENT

Ray White Oakleigh Commercial is excited to present a fantastic opportunity for leasing an as-new 76.8m2\* space in Ormond. The building consists of a 50m2\* retail area and a separate studio apartment also on the ground floor.

Strategicaly positioned just meters away from the recently reconstructed Ormond Train Station and bus service along North Road.

The surrounding area boasts a range of amenities, including an IGA supermarket, Amcal pharmacy, as well as a variety of restaurants and bars.

Property Features:

Retail FOR LEASE

76sqm

Ray White.

**George Kelepouris** 

0425798677

george.kelepouris@raywhite.com