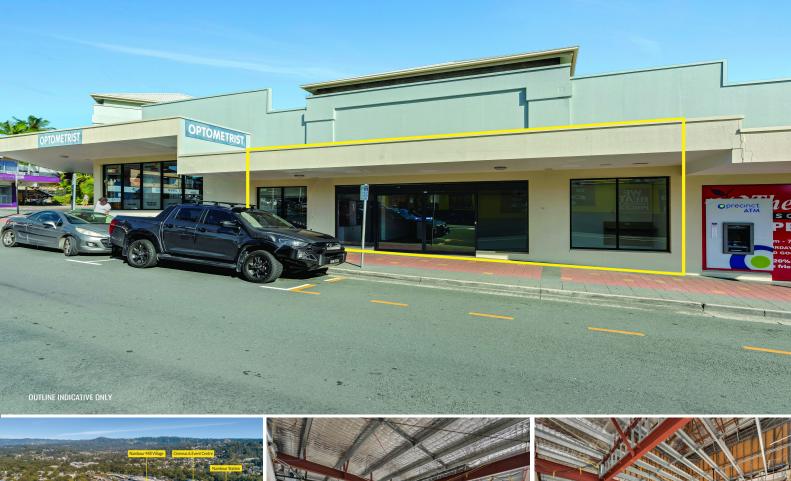

Welcome to an exceptional opportunity in the heart of Nambour. This versatile 242m?\* space is ideal for retail, office or medical and allied health businesses.

Strategically positioned to offer unparalleled exposure, the ground floor position promises prime visibility and pedestrian/vehicular traffic.

PROPERTY FEATURES

? 242m?\* retail/office

Retail FOR LEASE Contact Agent 242sqm