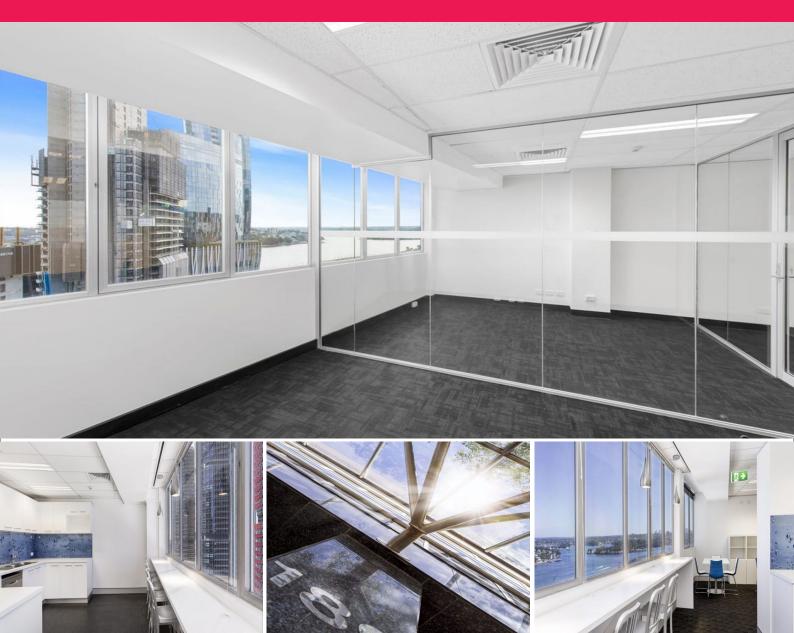

## **189 Kent Street**

Situated in a highly convenient location just a short stroll to Wynyard Station, Barangaroo and the centre of the city's financial & business district, 189 Kent offers excellent rental value.

189 Kent provides companies and occupants the following features:

- Sweeping panoramic views from most levels;

- 5 floors of security parking with direct access to the Harbour Bridge and Western Distributor;

- Modern refurbished foyer;
- Upgraded lifts and air conditioning;
- Platform lift providing accessibility access to the building;
- End of trip facilities including bike racks and showers;
- Fitted-Out options;
- Large and small suite