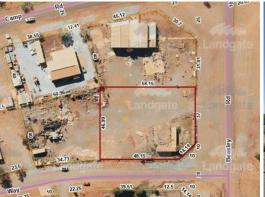

Lot 15 Turee Way, Paraburdoo WA 6754

## TAKE THE OPPORTUNITY!

\*\*\* EXPRESSIONS OF INTEREST CLOSED \*\*\*

Located in the industrial area of Paraburdoo, look no further than this 2683sqm site which is situated on the corner of Turee Way and Beasley Rd. It is ideal for several industrial uses. Perfectly suited for a small contracting, construction, or transport yard with plenty of room for trucks to deliver to and uplift their loads.

DESCRIPTION OF THE PROPERTY

2683sqm (approx) Industry Zoned Land Two transportable buildings on site, depreciated passed their effective use

Serviced by Telstra in

Industrial
FOR SALE
EXPRESSIONS OF INTEREST