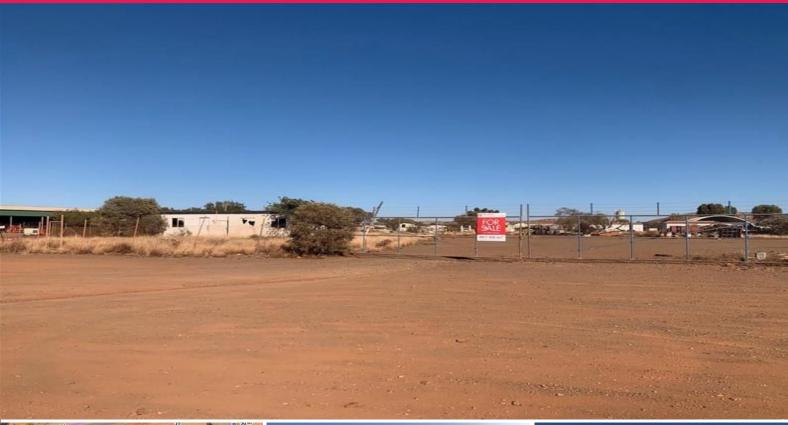

Lot 15 Turee Way, Paraburdoo WA 6754

## TAKE THE OPPORTUNITY!

\*\*\* EXPRESSIONS OF INTEREST CLOSED \*\*\*

Located in the industrial area of Paraburdoo, look no further than this 2683sqm site which is situated on the corner of Turee Way and Beasley Rd. It is ideal for several industrial uses. Perfectly suited for a small contracting, construction, or transport yard with plenty of room for trucks to deliver to and uplift their loads.

DESCRIPTION OF THE PROPERTY

2683sqm (approx) Industry Zoned Land Two transportable buildings on site, depreciated passed their effective use

Serviced by Telstra in

Industrial
FOR SALE
EXPRESSIONS OF INTEREST