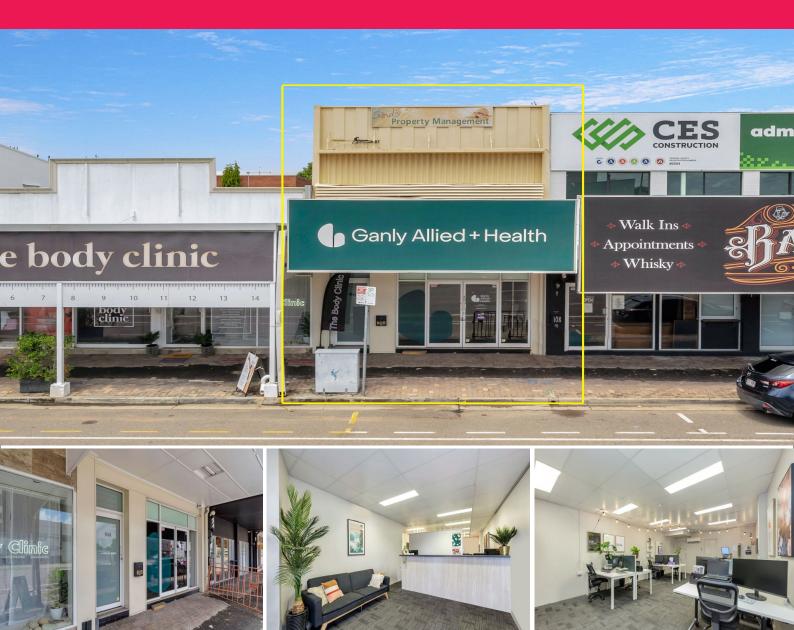

## 2/106 Charters Towers Road, Hermit Park QLD 4812

## Highly visible, fully fitted ground floor offices

This ground floor tenancy with glass shopfront is available for immediate lease and features:

- Reception and waiting area
- Large open-plan work area
- Archive room
- Kitchen and staff room
- Separate male and female bathrooms
- ample free on-street parking
- NBN ready
- Fully air-conditioned
- Fresh paint and carpet

Rental: \$23,000 per yea

Offices

FOR LEASE

115sqm

Ray White, Commercial

Townsville

**Troy Townsend** 

0407213887