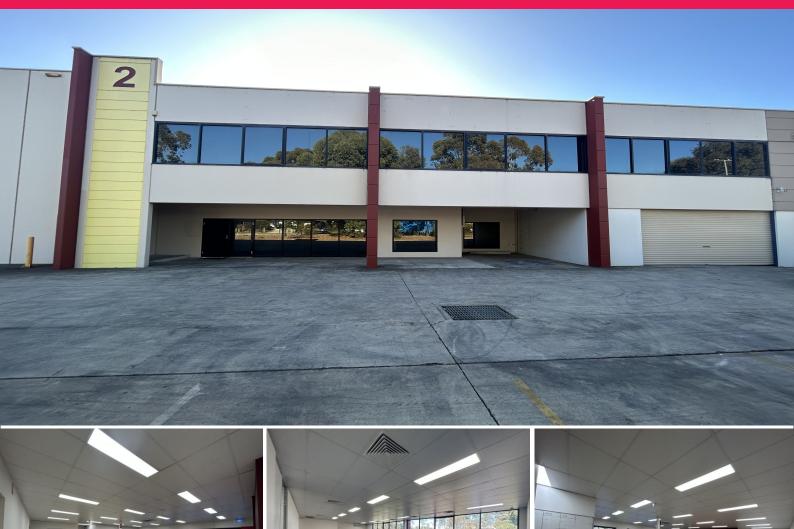

## Office Accommodation and Ground Floor Showroom

The subject property is ideally located on the corner of Hartley Road & Anzac Avenue, within the Smeaton Grange Industrial precinct. Providing direct access to both the M5 & M7 motorways via Camden Valley Way or Narellan Road. Only 45 minutes to the Sydney CBD or Port Botany.

- ? Ground floor area office/showroom totalling 450m?\*
- ? Split system air conditioning
- ? Kitchenette / lunchroom
- ? Male and female amenities
- ? Twelve (12) onsite car spaces

Industrial FOR LEASE