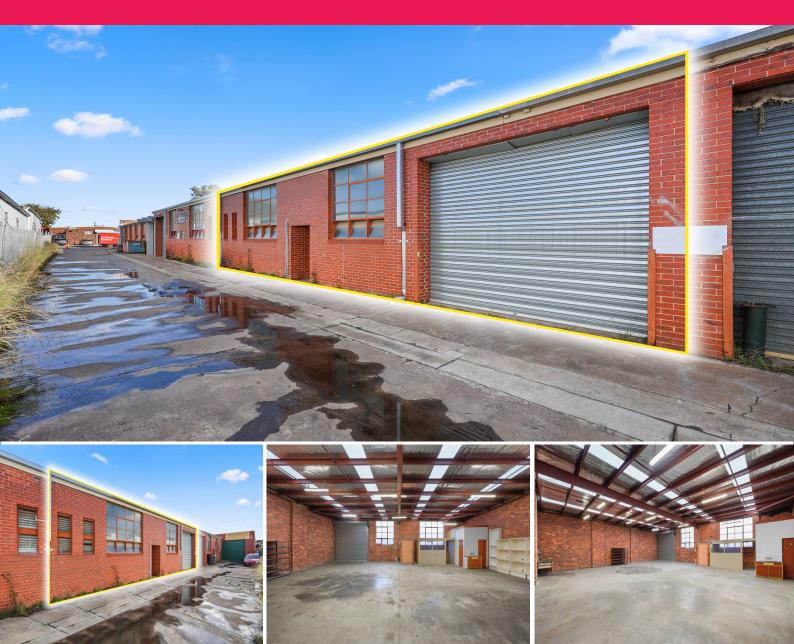

## 3/23 Eileen Road, Clayton South VIC 3169

## **CLEAN AND TIDY WAREHOUSE**

Ray White Commercial Victoria is pleased to offer for Lease 3/23 Eileen Road, Clayton South.

The property is situated just off Westall Road in the prime Industrial Hub of Clayton South with short access to Princes Hwy and the Monash Freeway (M1). The subject property comprises of a solid brick industrial warehouse of 203m2\*.

Property Features:

- ? Total building area | 203m2\*
- ? Clear span warehouse with good internal clearance
- ? Amenities | kitchenette & M/F toilets
- ? One (1) on-site car s

Industrial FOR LEASE

203sqm