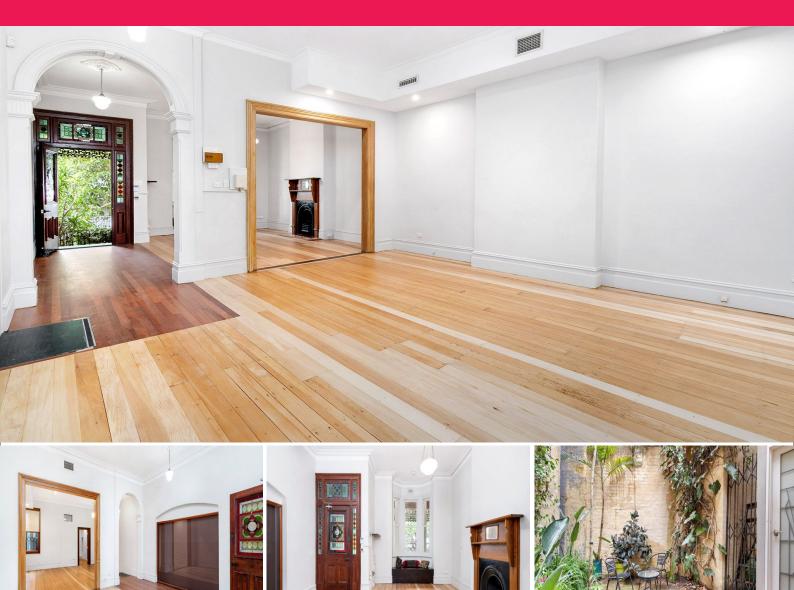

## Office 2/21 Shepherd (cnr Knox) Street, Chippendale NSW

## Terrace Office in Chippendale with Open Plan Layout and Private Leafy Courtyard

Suite offers:

- Open plan office ideal for up to 8 people (approx. 5m x12m with 3m ceilings)

- Separate lunch/media room
- Separate kitchen and toilet
- Private leafy courtyard
- Ducted air conditioning with fresh air inlet
- Newly restored timber floors
- Key card door entry

For more information or to inspect this property, call Boe at Deans

Offices FOR LEASE

95sqm