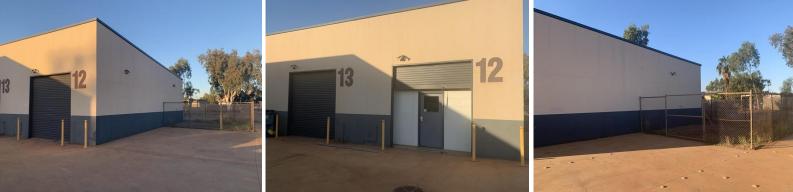

## 12/9 Murrena Street, Wedgefield WA 6721

## Office Space at the Right Price !

Wedgefield Trades Centre is a quality Port Hedland industrial workshop development representing good value units. Suitable for both company or individuals wanting to position themselves in a prime position at a great price.

Unit 12 has an internal fit-out providing air-conditioned reception area, 2 managers offices, crib with kitchenette and bathroom. The warehouse / storage space is approved to be used as a workshop.

Features: