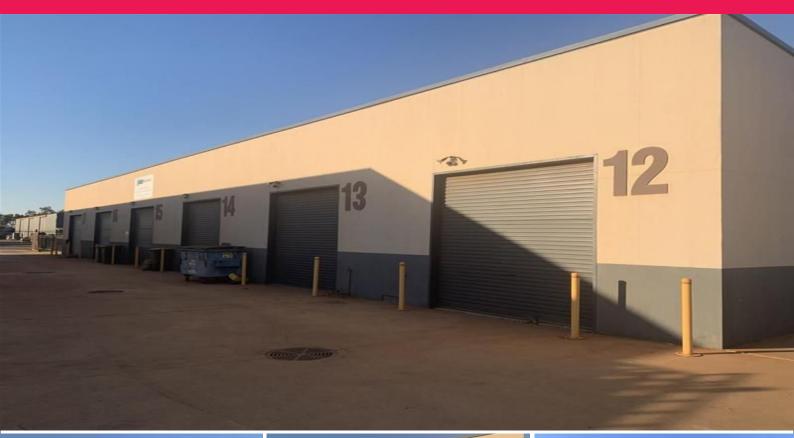

## 12/9 Murrena Street, Wedgefield WA 6721

## Office Space at the Right Price !

Wedgefield Trades Centre is a quality Port Hedland industrial workshop development representing good value units. Suitable for both company or individuals wanting to position themselves in a prime position at a great price.

Unit 12 has an internal fit-out providing air-conditioned reception area, 2 managers offices, crib with kitchenette and bathroom. The warehouse / storage space is approved to be used as a workshop.

Features: