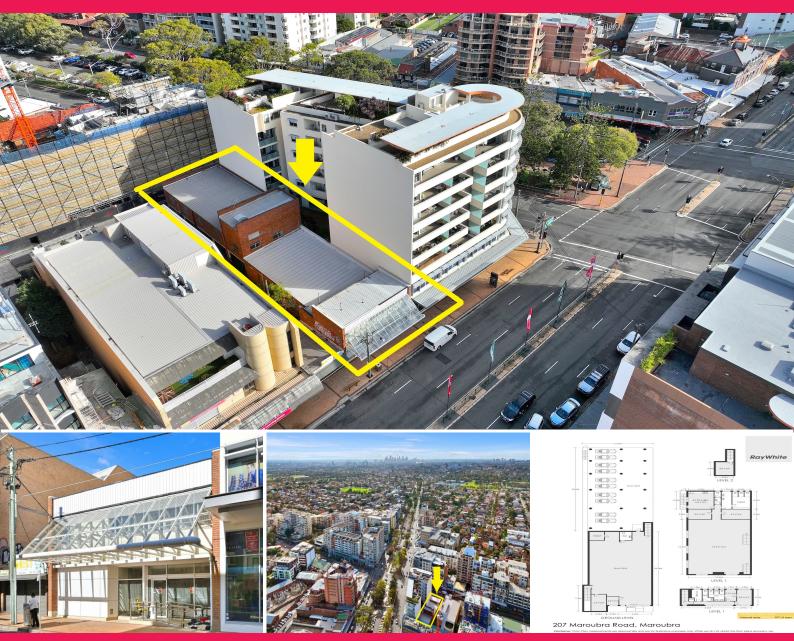

## 207 Maroubra Road, Maroubra NSW 2035

## **Ex Bank Premises In The Heart of Maroubra Junction**

This trophy asset freestanding 2 level building is located at the main intersection of Maroubra Junction within the busy Pacific Square shopping Centre & nearby to public transport. This retail/commercial building is ideal for Owner occupation or Development S.T.C.A.

- ? Land Area 621sqm\*
- ? Zoned E2
- ? Rear Lane access to undercover parking for 10 cars
- ? Ex Bank Premises
- ? Blue Chip Location

View By Appointment.

Retail FOR SALE For Sale 571sqm