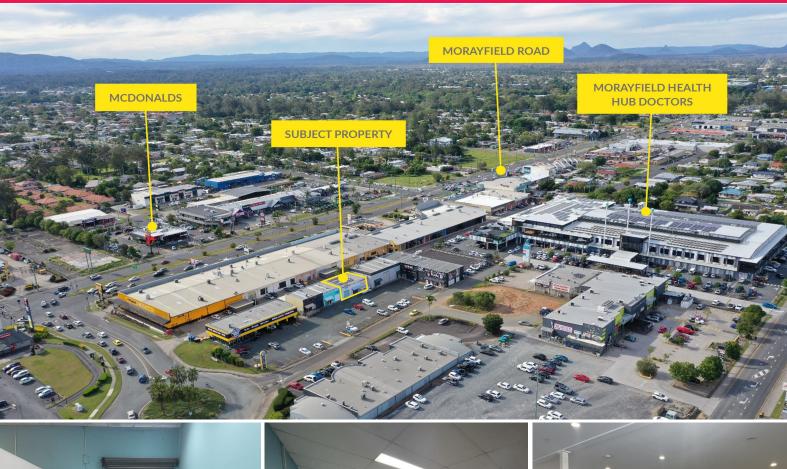

#### FEATURES:

- 144m2\* warehouse & office space with an additional 46m2\* mezzanine
- Mezzanine area includes 2 private offices
- Kitchenette/Internal amenities
- Ample onsite car parking
- Pylon signage opportunities
- Within close proximity to Morayfield Shopping Centre & Morayfield Health Hub Doctors