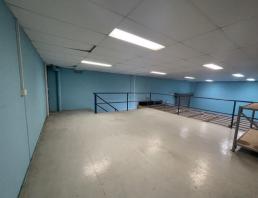

#### FEATURES:

- 144m2\* warehouse & office space with an additional 46m2\* mezzanine
- Mezzanine area includes 2 private offices
- Kitchenette/Internal amenities
- Ample onsite car parking
- Pylon signage opportunities
- Within close proximity to Morayfield Shopping Centre & Morayfield Health Hub Doctors