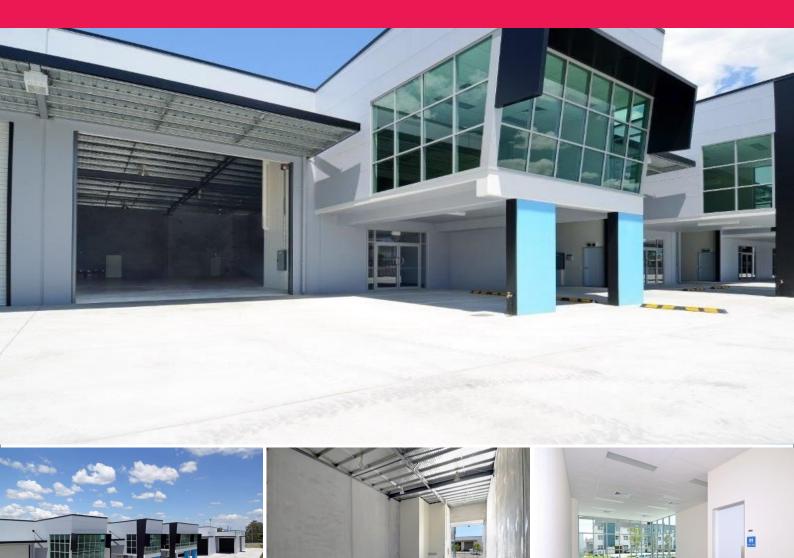

### Southern Cross Way Exposure - Near New Office / Warehouses

- Modern corporate industrial units for lease
- Amenities on each level
- Prominent corner intersection\* of Links Ave, Cullen Ave & Southern Cross Way
- Tilt panel construction
- Open plan office configuration with great natural light and ducted a/c
- Fantastic internal warehouse height
- Electric container height roller doors
- 3 phase power
- Ample onsite and street parking
- NBN connectivity
- Signage opportunities to Southern Cross Way
- Ideal for a variety of uses
- Securely gated comple