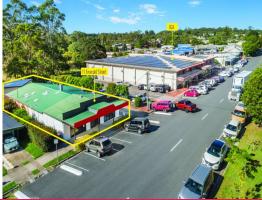

## Retail/Cafe/Restaurant/Offices/Medical

Rachel Cadamy and Tracey Ryan from Ray White Commercial are pleased to present 11 Emerald Street, Cooroy to the market for lease.

Situated in busy Cooroy, this space is located at the front of a charming brick building and presents opportunities for a range of businesses including restaurants, cafes, office use and allied health. With IGA right next door there is a high volume of passing traffic and exposure. There is also plenty of customer car parking in the area .

? Size: 176m?\*

? There is access to a grease trap, plumbing and a canopy connection in the roof

? Available immediately

Call or email Tracey Ryan o

Retail

FOR LEASE

176sqm