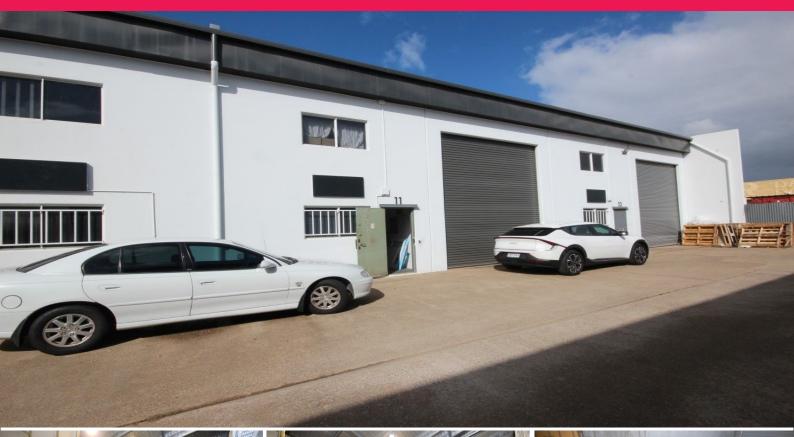

11/58 Keane Street, Currajong QLD 4812

## **High Clearance Warehouse Unit**

"Pinnacle Commercial" complex on the Corner of Dalrymple Road and Keane Street has it all. Save yourself time and money being centrally located, with easy access to all suburbs of Townsville via major connected arterial roads.

This tidy industrial unit features:

- ? 100 sqm
- ? Air conditioned offices
- ? Mezzanine storage
- ? Dedicated bathroom
- ? Easy access and ample on-site parking

Contact managi

Industrial

FOR LEASE

100sqm