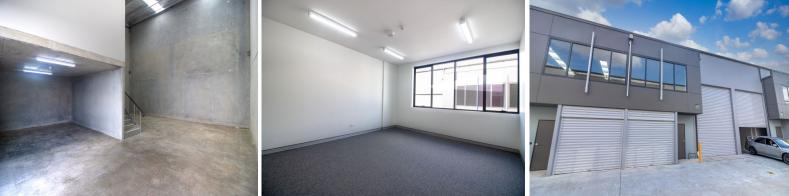

This 148sqm\* high clearance industrial warehouse is situated in this thriving precinct, presenting a fantastic opportunity to lease a quality asset in Homebush.

The prominent warehouse space offers:

- \* Motorised High Clearance Roller Shutter
- \* One (1) Car Space
- \* Kitchen & Toilet facilities
- \* Upstairs air conditioned office space