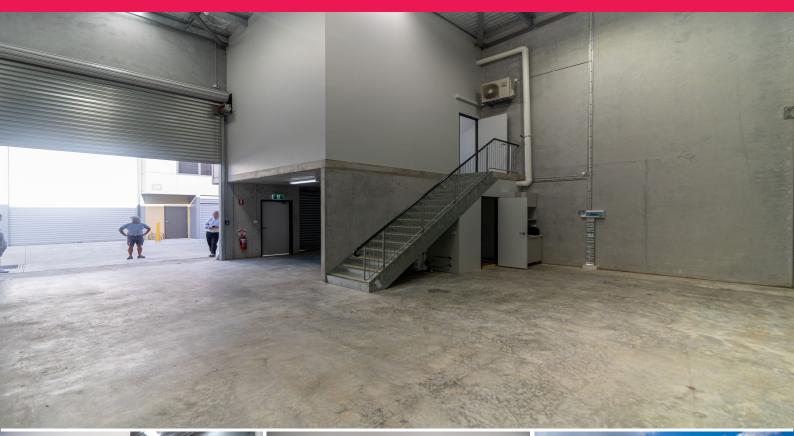

This 148sqm\* high clearance industrial warehouse is situated in this thriving precinct, presenting a fantastic opportunity to lease a quality asset in Homebush.

The prominent warehouse space offers:

- \* Motorised High Clearance Roller Shutter
- \* One (1) Car Space
- \* Kitchen & Toilet facilities
- \* Upstairs air conditioned office space