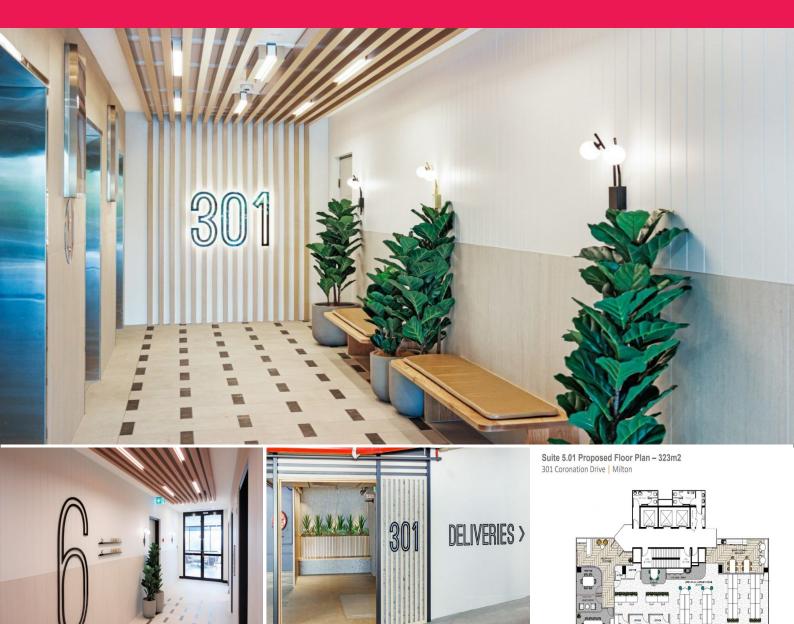

## 304m2 Premium office in Milton

This brand-new commercial space offers a 304sqm spec fitted office oozing charm and sophistication. Experience a home-inspired atmosphere featuring soft grey hues, natural-look timber, and lush greenery on the backdrop of a serene scenery of river and mountain views - creating a refreshing, and inviting environment for your team.

- Classy 10-person boardroom and 6-person meeting room both with Brisbane River views
- Director's office with river view
- Spacious entry/waiting areas to provide a warm welcome for clients and guests
- 26 large workstations
- 12-person kitchen/break out space
- New end of trip facil