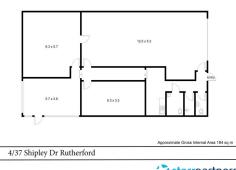

- ? Build area: 187m2
- ? Allocated parking
- ? Fit-out included
- ? full height warehouse area
- ? Zoning: E3 Productivity Support

Industrial FOR LEASE

187sqm