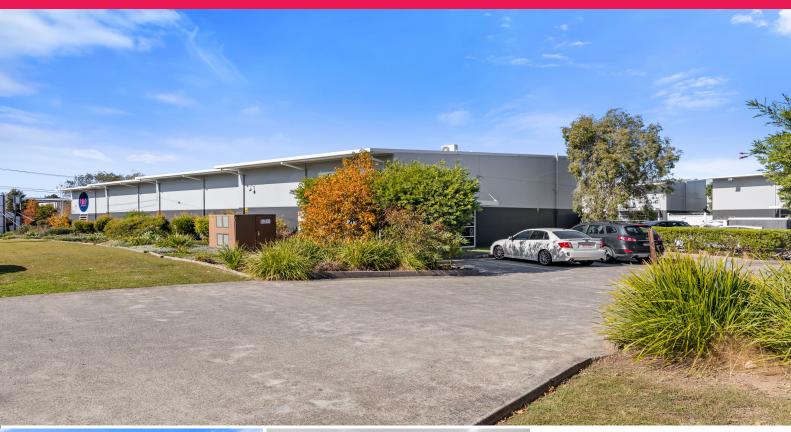

## Office + Warehouse

Situated in the heart of the Racecourse Business Park, Rutherford, Unit 4 boasts a strategic location that provides easy access to major transport routes and is surrounded by a thriving business community. With its proximity to the Maitland CBD, this property offers the ideal blend of convenience and exposure for your business.

- ? Build area: 187m2
- ? Allocated parking
- ? Fit-out included
- ? full height warehouse area
- ? Zoning: E3 Productivity Support

Industrial FOR LEASE

187sqm