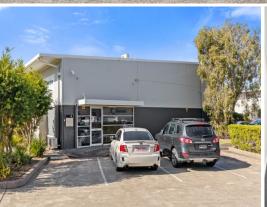

## Office + Warehouse

Situated in the heart of the Racecourse Business Park, Rutherford, Unit 4 boasts a strategic location that provides easy access to major transport routes and is surrounded by a thriving business community. With its proximity to the Maitland CBD, this property offers the ideal blend of convenience and exposure for your business.

- ? Build area: 187m2
- ? Allocated parking
- ? Fit-out included
- ? full height warehouse area
- ? Zoning: E3 Productivity Support

Industrial FOR LEASE

187sqm