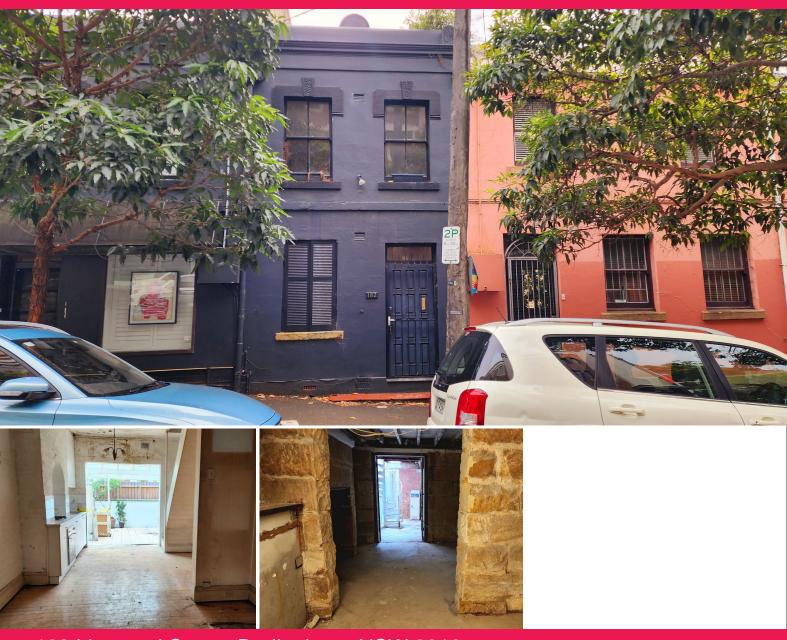

## 182 Liverpool Street, Darlinghurst NSW 2010

## **Blank Canvas Awaits Transformation**

Situated just 100m away from Hyde Park, directly behind Darlinghurst's vibrant Oxford Street, lies an enticing blank canvas terrace awaiting transformation. Development Approval for a 3-bedroom extension/modification, this property offers immense potential. With its R1 General Residential zoning, it caters to a wide range of possibilities, making it suitable for professional use, shop and residence, a boarding home, and permissible uses (STCA).

? Original condition ready for renovation

- ? Double brick construction with ample natural light
- ? Open plan living area with fireplace
- ? Sandstone basement

Don't miss this excelle

Retail FOR SALE

135sqm