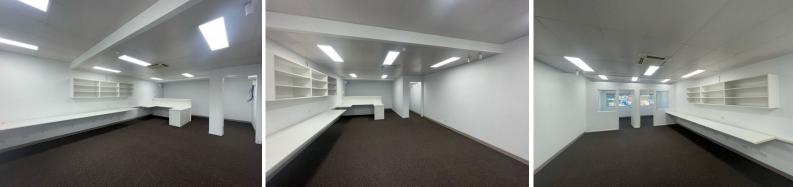

This light filled office space is approx.. 70m2. Provides a reception area, 2 offices, large open plan office area and an air conditioned file/comms room.

Key Features Include:

- 70m2 approx.
- 2 good sized offices
- 1 large reception des

Offices FOR LEASE \$1,250/mth + GST + Outgoings 70sqm

Cherie Parik 0423 369 999 cherie@yourcps.com.au,a+2605\_100613