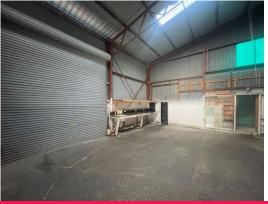

Enjoying the benefit of high-clearance roller door access as well as glazed frontage - Unit 1 provides a great mixture of lettable areas.

Providing approx. 237.06m2 of lettable area made up as follows:

- Showroom\* 132.05m2
- High-clearance workshop 73.10m2
- Rear office, kitchen

Offices FOR LEASE

237.06sqm

**Cherie Parik** 

**Annie Swadling** 

0423 369 999

0423 075 065

cherie@yourcps.com.au,a+2605\_\_1006**a8**nie@yourcps.com.au,a+2605\_\_1006130