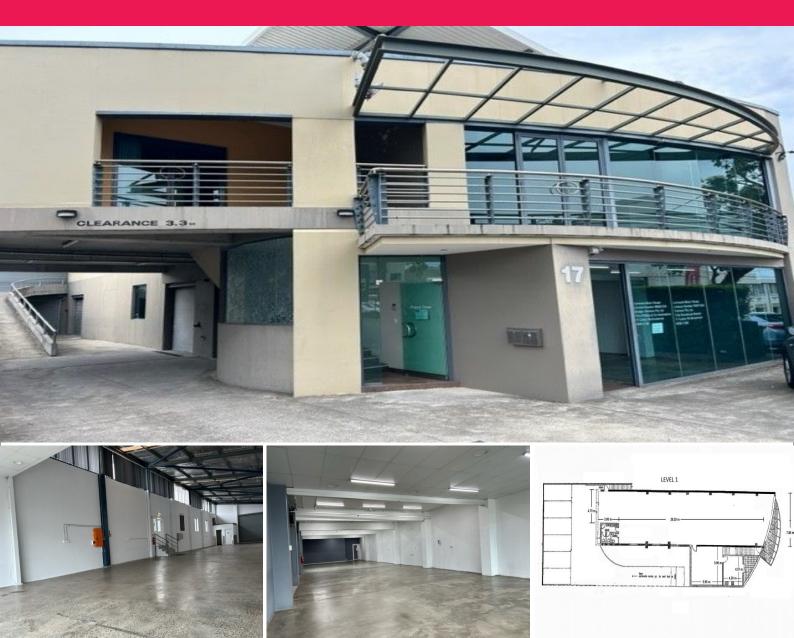

## PERFECT MOTOR DEALERS SHOWROOM

Located among all the major motor dealers, this very modern showroom/warehouse lends itself to a multitude of users, in particular a quality car dealer.

Constructed over 2 levels, there is ample area for showroom, parking and storage/warehouse area.

- + 258 sqm showroom, 250 sqm office/warehouse, 47 sqm office
- + High exposure to passing traffic
- + Easy access to major arterial roads
- + Would also suit a trade supplier
- + An opportunity not to be missed