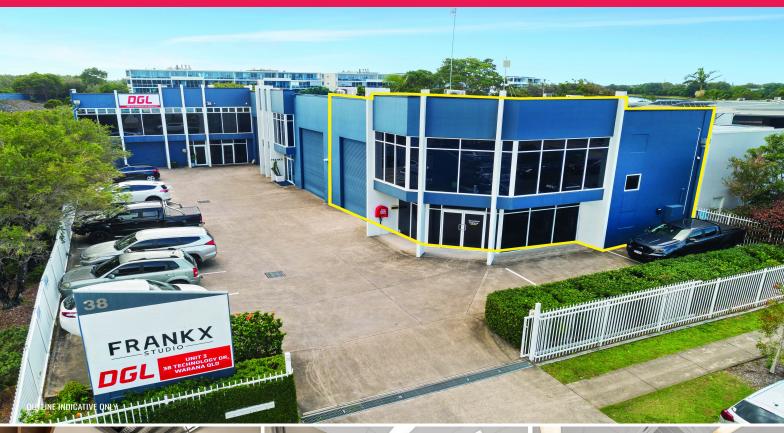

## **Showroom Industrial Unit - Warana**

Adam Morley and Brenton Thomas from Ray White Commercial Noosa & Sunshine Coast are pleased to present 1/38 Technology Drive, Warana to the market for lease.

- ? Area: 254m?\*
- ? Good street exposure
- ? 3 phase power
- ? Showroom, office, warehouse
- ? Bathroom and kitchenette
- ? Six exclusive use car parking bays
- ? High clearance electric roller doors
- ? Opposite Your Mates Brewery
- ? Easy access to major arterial roads
- ? Close to Bunnings, A

Industrial FOR LEASE

254sqm