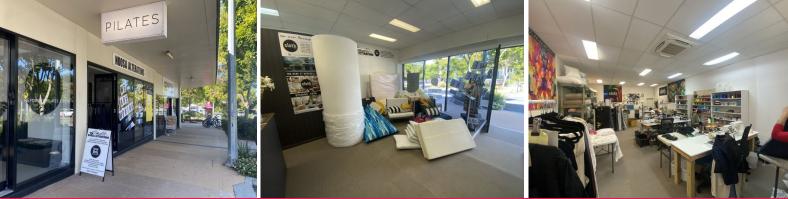

- ? 115m?\* tenancy
- ? Frontage onto busy main road
- ? Open plan layout with floor to ceiling glass shopfront
- ? Air-conditioned throughout
- ? Large public carpark directly beside the building
- ? Current tenants looking to assign or sub-lease which runs until 30 June 2024 (further option to extend lease available)
- ? Located directly next to Bare Bones Pilates and Noosa Supplement Co.
- ? Negotiable Rent