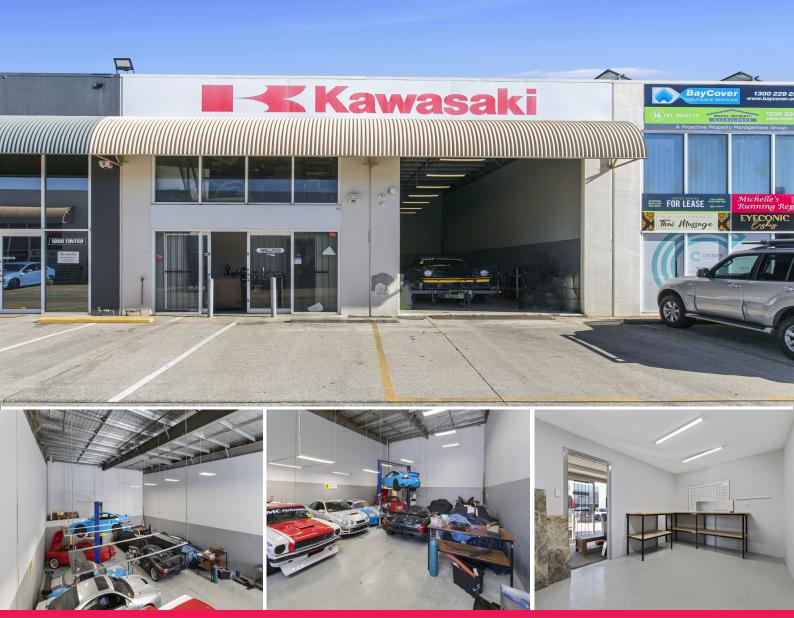

## 3/172-174 Redland Bay Road, Capalaba QLD 4157

## 196sqm\* Industrial Unit in Tightly-Held Complex

Ray White Commercial Bayside is pleased to present Unit 3/172-174 Redland Bay Road, Capalaba to the market For Sale.

This 196sqm\* unit with front roller door access is ideally located in Capalaba's thriving retail showroom precinct.

The unit features a 30sqm\* ground floor reception/office area, 30sqm\* of mezzanine storage above the office and 166sqm\* of clear span, high ceiling warehouse.

Suit retail showroom, warehouse, or industrial uses.

Features include:

- Container-height roll

Industrial FOR SALE

196sqm