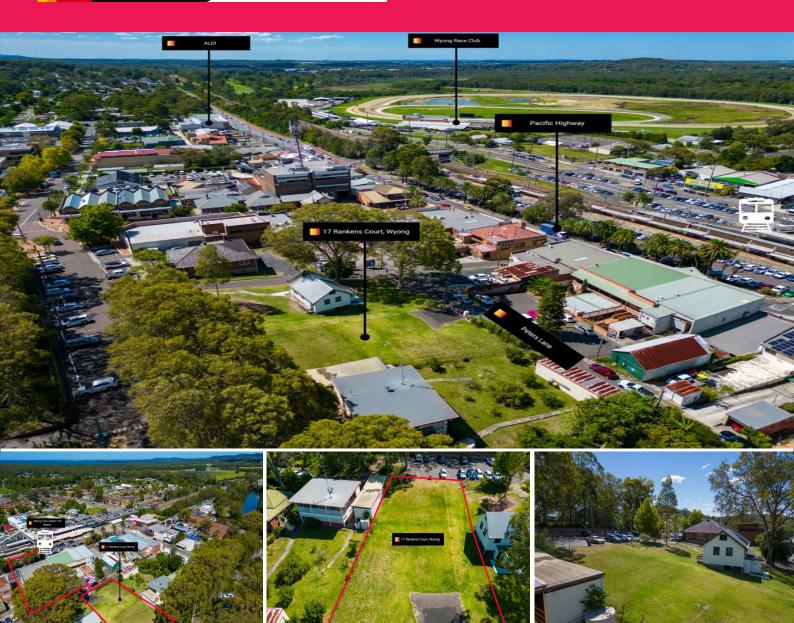

## PRIME LOCATION COMMERCIAL LAND!

Situated in the heart of Wyong CBD, this rare piece of undeveloped commercial land is within walking distance to Wyong train station, Wyong Shopping Village and local cafes.

The unique site is approximately 854m2 with street access off Rankens Court and potential for a second access point off Peters Lane (STCA). The site is zoned 'B3 Commercial Core' making it suitable for many uses, such as boarding houses, community facility, shop top housing, office, retail shop and food/drink premises.