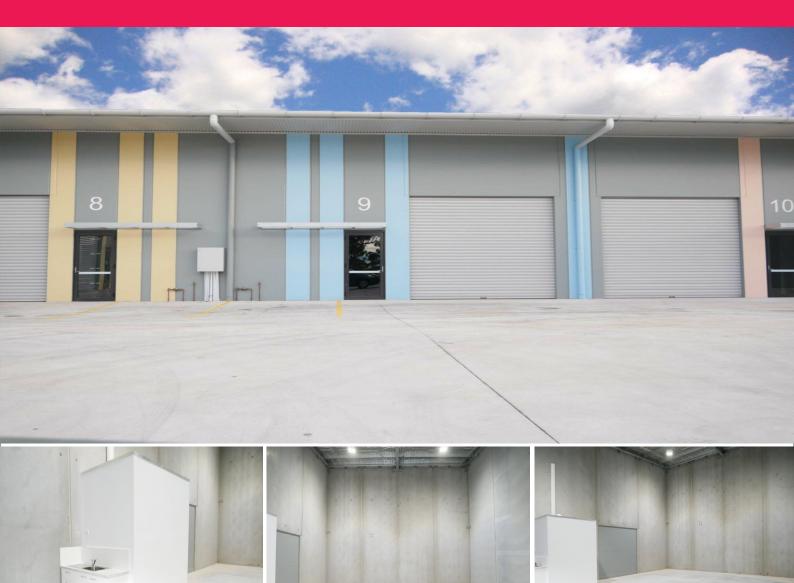

## AFFORDABLE INDUSTRIAL UNIT, IN A NEW COMPLEX

Brand new unit, nestled right in the heart of Charmhaven. Located only minutes away from the new Bunnings Warehouse and Lake Haven Shopping Centre, this is not to be missed.

Zoning allows for a variety of businesses in the light industrial sector. The Charmhaven Industrial area is a major hub for business activity and in association with the restricted expansion of the industrial zoned land, theses industrial premises will always be in high demand.

**Property Features:** 

- Brand new unit, currently tenanted
- Kitchenette and toilet amenities
- Zoned IN2 (Light Industrial)
- On-site Cafe
- Secure fencing surrou

Industrial FOR LEASE

99sqm

Rio Williams 0434 177 114 rio.williams@ljhooker.com.au