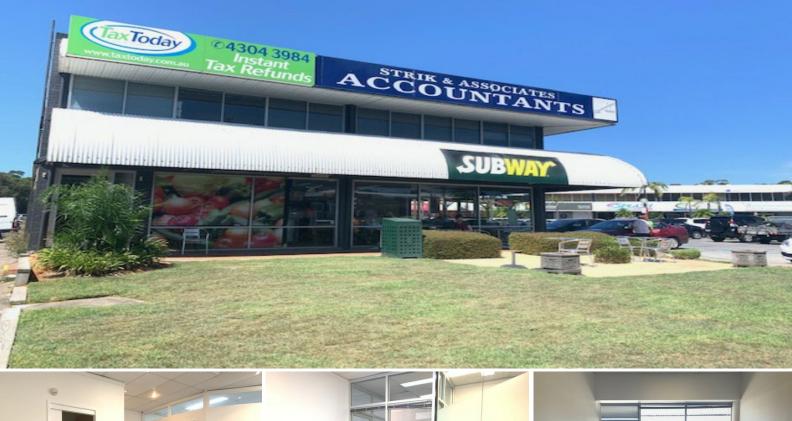

## WELL APPOINTED OFFICE PREMISES IN CENTRAL LOCATION

The above property is about to expire, let me know if this new text is ok to upload.

- Excellent location
- Incredible visibility
- Ample parking

Situated in the sought after Palm Court complex, this office space boasts a prime location with great visibility.

Located above Subway, it offers a view looking over the car park and is surrounded by popular businesses such as Domino's Pizza and Snooze.

This first level office provides convenient access to the car park and is suitable for a variety of office-based

Offices FOR LEASE

85sqm

Anthony Scarcella +61 422 375 522 Anthony.Scarcella@au.knightfrank.com.au