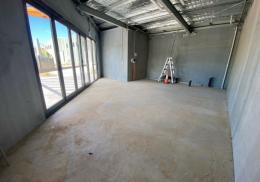

## UNIQUE OPPORTUNITY FOR A CAFE BUSINESS, IN A BRAND NEW INDUSTRIAL COMPLEX!

- Internally spanning approximately 48.3sqm, with an additional alfresco area of approximately 38sqm
- A well-conceived design, specifically crafted for your fit-out requirements, can be provided
- Perfect for individuals prepared to personalize their establishment and flourish in this vibrant locale
- Situated within a complex comprising 22 industrial units, alongside numerous other neighbouring enterprises
- Zoned as IN2