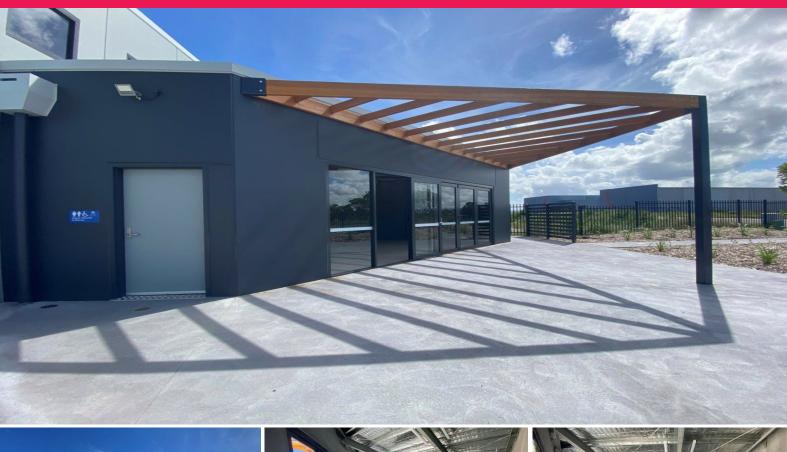

## UNIQUE OPPORTUNITY FOR A CAFE BUSINESS, IN A BRAND NEW INDUSTRIAL COMPLEX!

- Internally spanning approximately 48.3sqm, with an additional alfresco area of approximately 38sqm
- A well-conceived design, specifically crafted for your fit-out requirements, can be provided
- Perfect for individuals prepared to personalize their establishment and flourish in this vibrant locale
- Situated within a complex comprising 22 industrial units, alongside numerous other neighbouring enterprises
- Zoned as IN2

This is an absolute mus

Retail

FOR LEASE

\$15,000 pa net + GST

48.3sqm