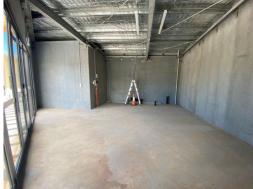

## UNIQUE OPPORTUNITY FOR A CAFE BUSINESS, IN A BRAND NEW INDUSTRIAL COMPLEX!

- Internally spanning approximately 48.3sqm, with an additional alfresco area of approximately 38sqm
- A well-conceived design, specifically crafted for your fit-out requirements, can be provided
- Perfect for individuals prepared to personalize their establishment and flourish in this vibrant locale
- Situated within a complex comprising 22 industrial units, alongside numerous other neighbouring enterprises
- Zoned as IN2