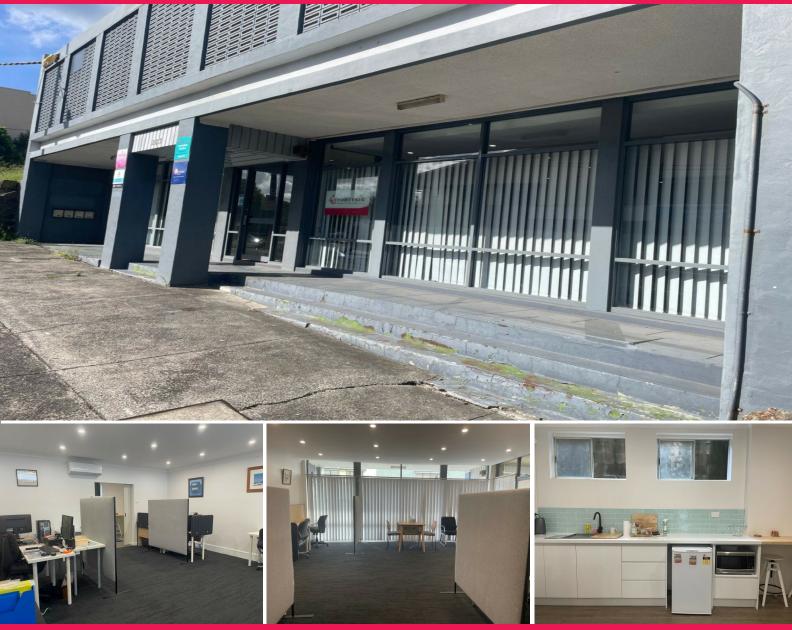

## **Professional Office with Parking**

This ground floor office is conveniently situated in the heart of Gosford CBD, directly opposite Gosford railway station. The office space comes fully equipped and is ready for immediate occupancy!

With an approximate floor area of 68 sqm, it offers a range of amenities including internal bathroom facilities with a separate shower, carpeted flooring, glass frontage, air conditioning, a modern kitchen, and parking availability for up to three (3) cars.

Here are some additional features of this office space: • NBN connectivity, ensuring high-speed internet access • Data points available for up to 12 workstations

Don't miss out on this

Offices FOR LEASE