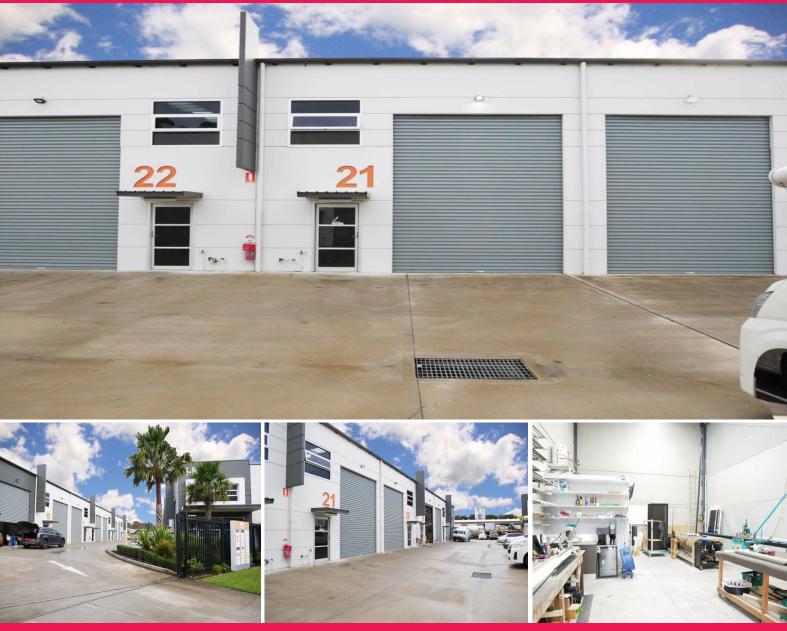

## GRAB IT WHILE YOU CAN! INDUSTRIAL UNIT IN MORISSET BUSINESS PARK

Morisset Business Park offers easy access to the M1, Sydney, Central Coast and Newcastle. The units have exposure from the busy Wyee Road, across from the new Cedar Mill development.

The new development will be an entertainment facility catering for tens of thousands, offering a large increase in audience for the surrounding businesses.

Key property features include:

- Prime exposure the busy Wyee and Mandalong Road
- Automatic, High clearance roller door
- Zoned IN2 (Light Indu

Industrial FOR LEASE

77sqm