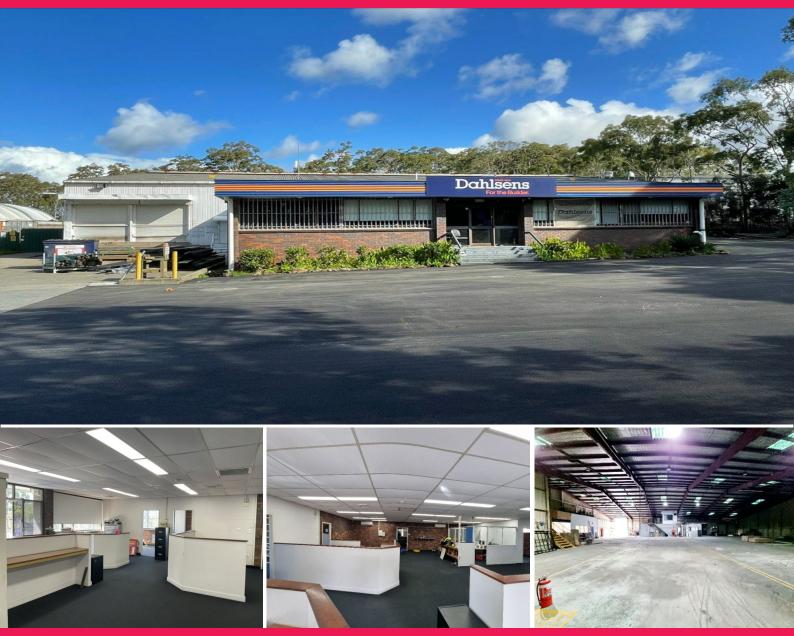

## LARGE INDUSTRIAL WAREHOUSE WITH HARDSTAND

1743m2 approx of factory and enclosed awning area

240m2 approx partitioned air conditioned office space

Great parking for staff and customers right in front of the building

Dual driveway for truck and vehicle access

Good sized amenities separately located for both Male and Female workers

Kitchen/lunchroom

Storage rooms within the warehouse and managers office

This is an ideal space on a good size block offering a large hardstand area at the rear

Front and side roller doors and loading docks

Industrial

FOR LEASE

1800sqm