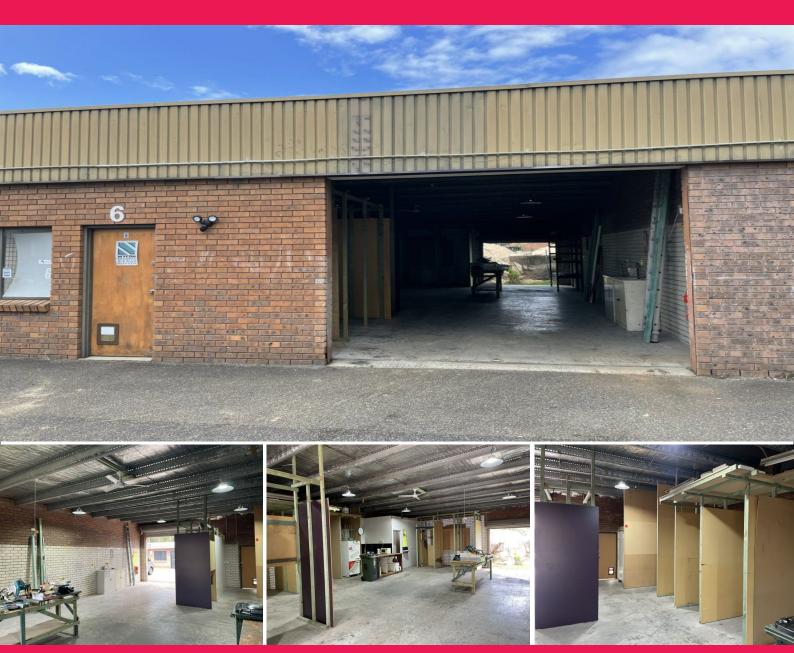

## FANTASTIC FACTORY BAY

This outstanding 126 square metre factory bay with a fenced outdoor area of approximately 30 square metres is a rare find in the highly sought-after area of Tumbi Umbi. Its prime location is close to popular beach suburbs, Tuggerah Westfield, M1 Motorway, and Mingara, making it an ideal choice for businesses looking to expand their operations.

The unit is fitted with LED lighting throughout, a kitchenette, toilet, and the potential for a shower if required. Moreover, the recently repaired roof ensures the unit is water-tight, providing a secure environment for your business operations.

With the IN2 zoning, this property offers a plethora of potential uses. You won't have to worry about additional outgoings as this brilliant offering includes all usual property expenses in the lease ren