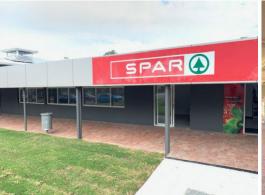

### **EXCITING NEWS!**

The ground floor space is situated at the FRONT of the Niagara Park Shopping Centre, ensuring maximum visibility and accessibility. With its prime location, this property benefits from HIGH FOOT TRAFFIC from the community centre, making it an ideal space for your business.

The premises boasts an open-plan layout, complete with INTERNAL DISABLED TOILETS and a separate office, providing flexibility for various business needs. Its LARGE WINDOWS allow for ample natural light, while also offering fantastic EXPOSURE and SIGNAGE OPPORTUNITIES.