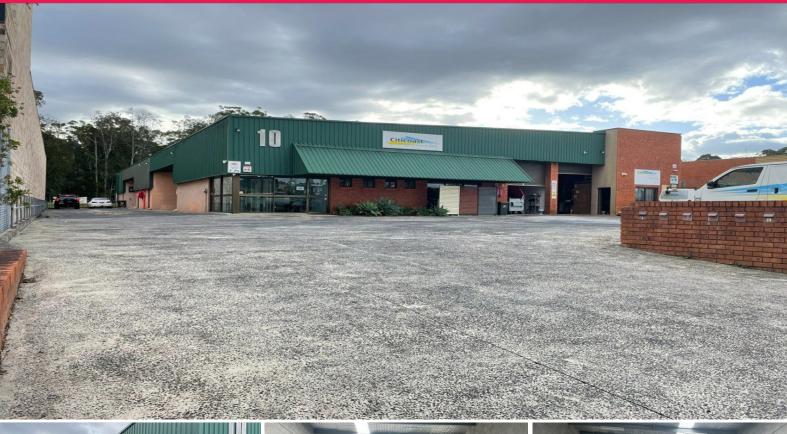

## **Industrial Unit in Prime Erina Location!**

This industrial property listing boasts a versatile industrial zoning that allows for flexible usage, perfect for businesses with diverse needs. The unit also features a sturdy brick construction that ensures long-lasting durability.

Located at the heart of Erina's bustling industrial precinct, this unit offers unparalleled convenience and potential. Its strategic position provides easy access to a great mix of industrial trades and businesses in the surrounding area.

Spanning an area of approximately 215 m2, the unit boasts ample space for various industrial activities. Its high clearance design, coupled with abundant natural light, creates an inviting and productive workspace. With two bathroom amenities and plenty of onsite parking, this unit caters to