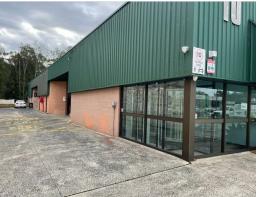

## **Industrial Unit in Prime Erina Location!**

This industrial property listing boasts a versatile industrial zoning that allows for flexible usage, perfect for businesses with diverse needs. The unit also features a sturdy brick construction that ensures long-lasting durability.

Spanning an area of approximately 215 m2, the unit boasts ample space for various industrial activities. Its high clearance design, coupled with abundant natural light, creates an inviting and productive workspace. With two bathroom amenities and plenty of onsite parking, this unit caters to