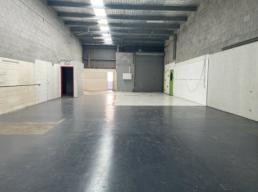

Spanning an area of approximately 215 m2, the unit boasts ample space for various industrial activities. Its high clearance design, coupled with abundant natural light, creates an inviting and productive workspace. With two bathroom amenities and plenty of onsite parking, this unit caters to