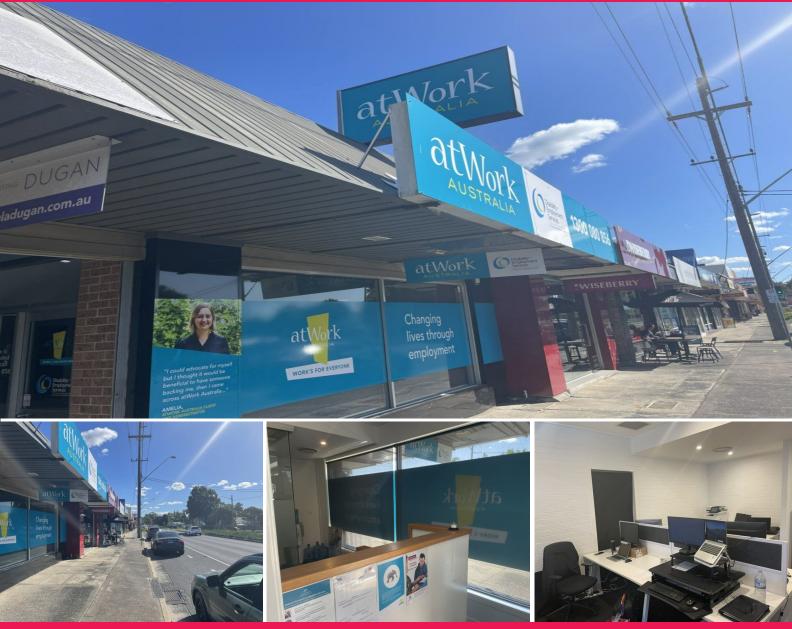

## **PRIME, HIGH EXPOSURE RETAIL LOCATION!!**

Introducing an incredible commercial property that guarantees maximum exposure for your business! This prime opportunity offers approximately 65 square metres of versatile space, perfect for a shop or commercial office. With its prominent street presence and convenient parking facilities both at the rear of the arcade and on the street, this location ensures unparalleled visibility and accessibility for your customers.