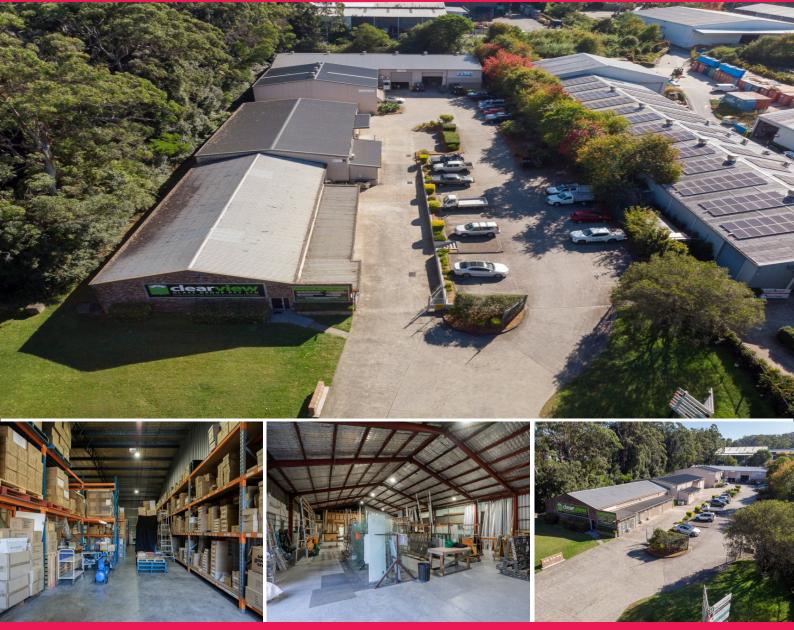

## Investment Opportunity: Tenanted Industrial Complex with a 30-Year Family Legacy

Discover a remarkable investment opportunity that has been held within a family for over three decades. Introducing 68 Railway Crescent Lisarow, 8 Railway Crescent Lisarow, a fully tenanted industrial property spanning an impressive 6,537sqm of prime industrial land. This property, being offered to the market for the first time in 30 years, presents a unique chance to secure a long-standing investment with exceptional potential.

Key Highlights:

3. Substantial Industrial Land Holding: With a vast 6,357sqm\* landholding and low site coverage, this property of

Industrial FOR SALE

2387sqm

Anthony Scarcella +61 422 375 522 Anthony.Scarcella@au.knightfrank.com.au