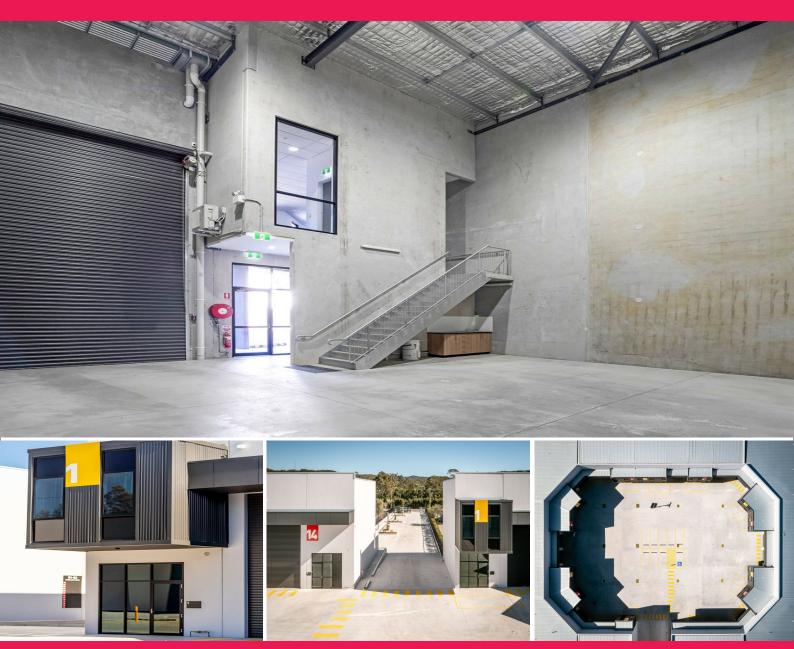

## ONE NOT TO BE MISSED!!

Brand new warehouse unit located within the exclusive development 'The Key'.

A great mix of high clearance warehouse, mezzanine, office and showroom make this unit perfect for any business looking to impress their staff & clients.

## Bonus extras include:

- Amazing internal height of 8m to 9m (approx.)
- Mezzanine office complete with carpet tiles, a/c, power & lighting.
- 3 Phase power.
- Electric roller door.
- Gated & secure complex.
- Great access and turn