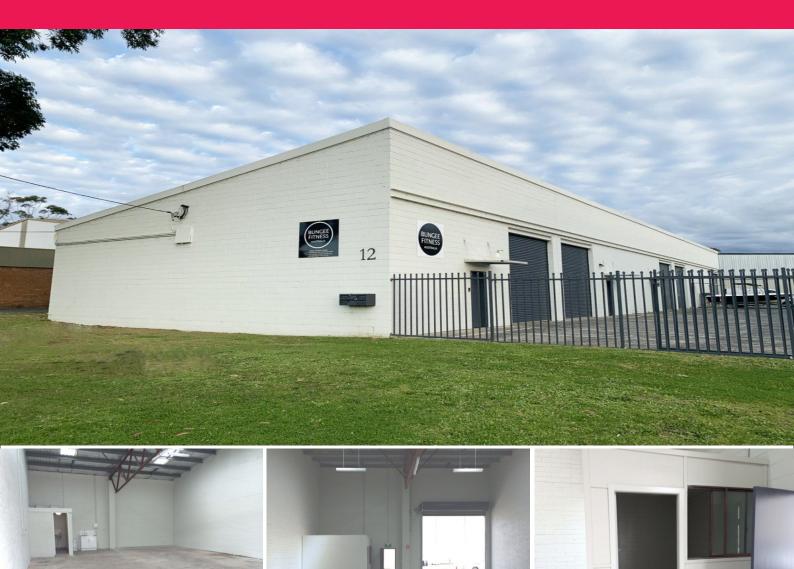

## AN ACE OF A UNIT!!!

The Perfect Industrial Warehouse Unit in an Unbeatable Location!

Don't miss this opportunity to secure an industrial warehouse unit positioned midway between Sydney and Newcastle and situated near Westfield Tuggerah and Tuggerah Railway Station.

This unit offers an unbeatable value that is a fraction of the price compared to newer units in the area.

Constructed from concrete and block, the unit offers a robust and reliable workspace with excellent parking, great height, and an auto roller door.

As s special bonus, this unit also offers a small yard, adding further versatility and convenience to your busine

Industrial FOR LEASE

134sqm

**Ty Blanch** 0421 645 961

L.R.E.Rob Bose

Phance banker.com.au

+61 412 846 273 Robert.Bose@au.knightfrank.com