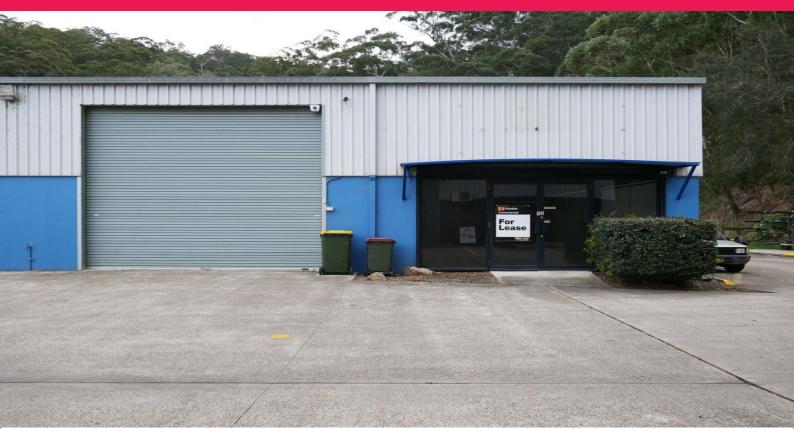

## INDUSTRIAL WAREHOUSE IN SOUGHT AFTER LOCATION

Perfectly located in Stockyard Place in the middle of the West Gosford Industrial estate.

Great high clearance warehouse available for lease

Warehouse floor approx. 120m2 plus ground floor office and amenities approx. 20m2 Freshly painted office space

Storage mezzanine area approx. 20m2

Total area approx. 160m2

High clearance roller door

2 allocated car spaces on site

Please contact Karen Aubrey if you would like to organise an inspection!!

Industrial FOR LEASE