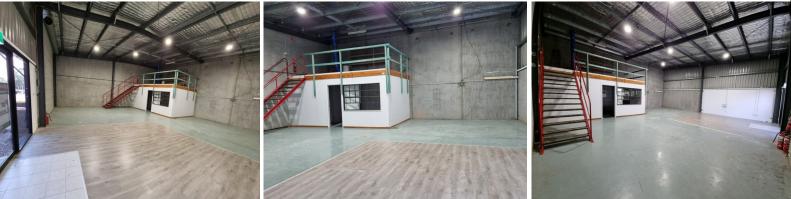

## INDUSTRIAL WAREHOUSE IN SOUGHT AFTER LOCATION

Perfectly located in Stockyard Place in the middle of the West Gosford Industrial estate.

Great high clearance warehouse available for lease

Warehouse floor approx. 120m2 plus ground floor office and amenities approx. 20m2 Freshly painted office space

Storage mezzanine area approx. 20m2

Total area approx. 160m2

High clearance roller door

2 allocated car spaces on site

Please contact Karen Aubrey if you would like to organise an inspection!!

Industrial FOR LEASE