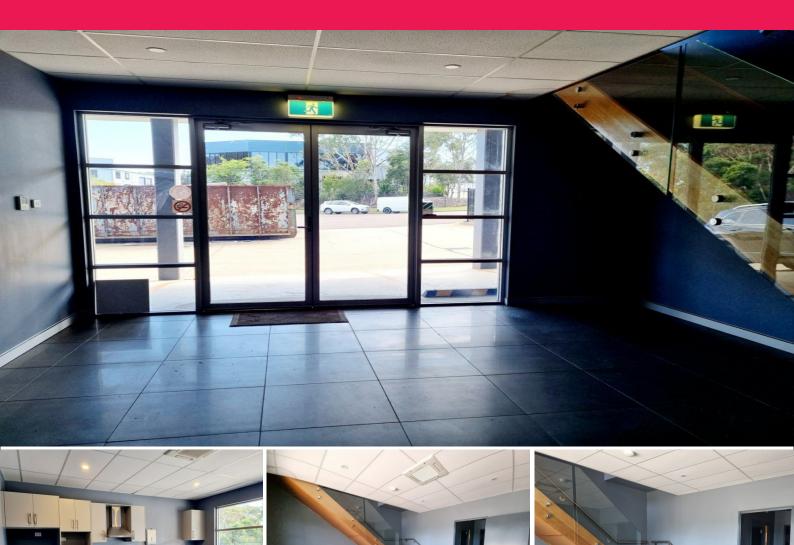

## ARE YOU IN NEED OF ADDITIONAL WORKSPACE IN SOMERSBY?

We have an exciting opportunity for you! Presenting a bright and spacious office, approximately 50m2 in size, equipped with ducted air conditioning.

The premises offer a welcoming foyer and a spacious kitchen on the ground floor, providing convenience and comfort. You will find well-maintained male and female amenities, ensuring a pleasant working environment for everyone.