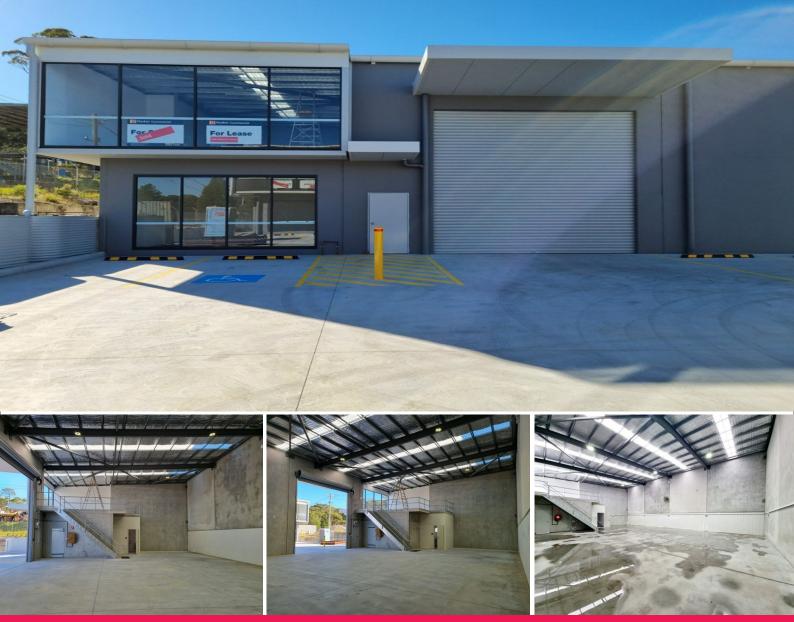

## HIGH CLEARANCE WAREHOUSE

Introducing our near new warehouse and storage facility, featuring a fully constructed concrete panel design. With a generous area of approximately 361m2, this space is designed to accommodate all your manufacturing or storage needs.

One of the standout features of this facility is the impressive ceiling height, reaching up to 7 meters, allowing for efficient vertical storage and easy maneuverability of goods. Additionally, the office space offers a modern touch with a glass frontage that faces the convenient carpark area.

Industrial FOR LEASE

361sqm

Karen Aubrey +61 411 358 856 Karen.Aubrey@au.knightfrank.com