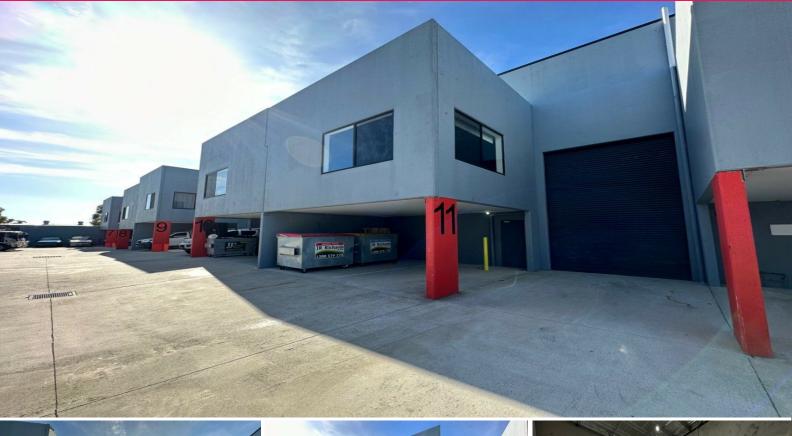

## **SECURE YOUR SPOT IN THIS PRIME INDUSTRIAL UNIT!**

Grab it before it's gone! Here is your opportunity to lease a strategically positioned industrial unit, in a thriving industrial hub.

This unit has been tailored to cater for the businesses requiring predominantly warehouse space, with the extra perk of an office area. Its close proximity to the M1 freeway makes for easy access to both Newcastle and Sydney.

- Located perfectly, minutes away from Bunnings Warehouse
- 5m high clearance roller doors, undercover parking
- Complete with disabled toilet and fully functional kitchenette
- Elevated office space, with air conditioning
- Zoned E4 (General Industrial)