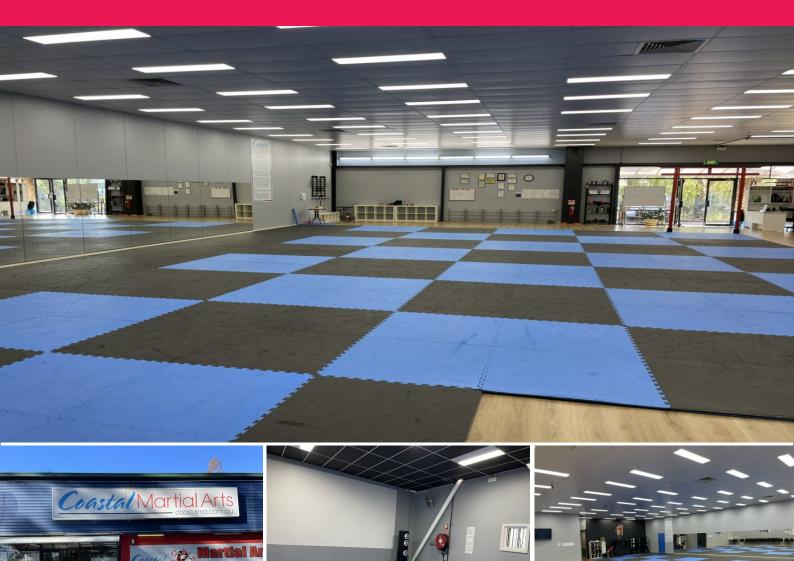

## THE ONE YOU HAVE BEEN WAITING FOR!

Rarely do opportunities like this present themselves, this property is the full package. Located on Enterprise Drive with outstanding exposure, flexible layout and zoned to suit a plethora of uses.

The property is currently set up as a martial arts studio and would be perfect for a gym or similar indoor recreational use, alternatively this property is also suitable for more general industrial uses.

The property is approximately 300m2 and functional in design with a shop front/retail aspect at the front and roller door/loading area at the rear.

CALL NOW TO ARRANGE AN INSPECTION!!

Industrial FOR LEASE \$48,000 net pa + GST 300sqm