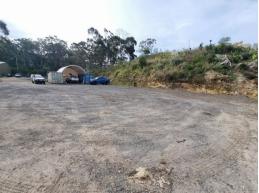

## 2 x LEVEL HARDSTANDS NOW AVAILABLE

Looking for a level gravel hardstand for lease? We have the perfect options available at our site. Take advantage of leasing approximately 700m2 of hardstand area with easy truck access. Our location is conveniently situated just a short distance from the M1 Motorway, making it easily accessible from Sydney or Newcastle within approximately one hour.

You'll enjoy direct access from Wisemans Ferry Road, and our access gates on the driveway can be locked for added security.

Option 1: \$28,000 Net per annum + GST Option 2: \$52,000 Net per annum + GST