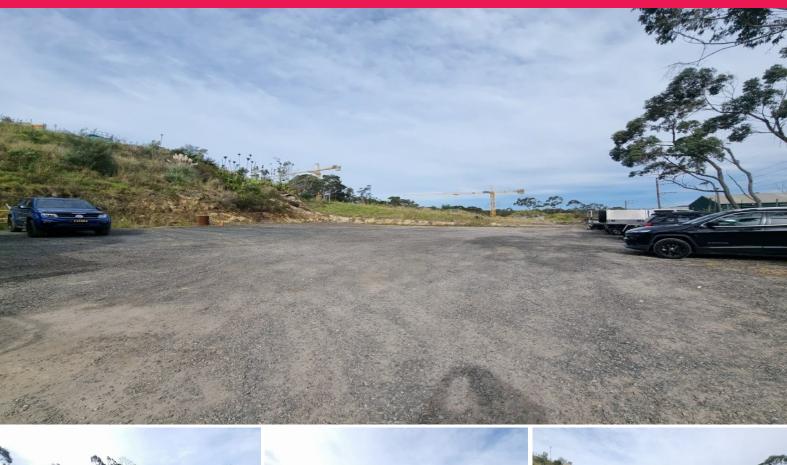

## 2 x LEVEL HARDSTANDS NOW AVAILABLE

Looking for a level gravel hardstand for lease? We have the perfect options available at our site. Take advantage of leasing approximately 700m2 of hardstand area with easy truck access. Our location is conveniently situated just a short distance from the M1 Motorway, making it easily accessible from Sydney or Newcastle within approximately one hour.

You'll enjoy direct access from Wisemans Ferry Road, and our access gates on the driveway can be locked for added security.

Option 1: \$28,000 Net per annum + GST Option 2: \$52,000 Net per annum + GST