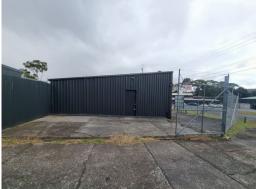

## **Budget Friendly Independent Warehouse**

Metal Cladding warehouse approximately 90m2

Enclosed by a Fence

Convenient Parking in Front with Street Access

Includes Shared Facilities with Unit 2

Equipped with a Roller Door

Ideal for Tradespeople, Offering Storage Space for Equipment and Tools,

or as a Compact Workshop

Zoned as IN1

Located in Close Proximity to West Gosford Shopping Centre