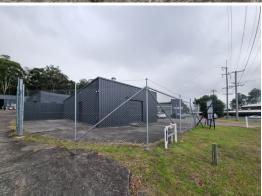

## **Budget Friendly Independent Warehouse**

Metal Cladding warehouse approximately 90m2

Enclosed by a Fence

Convenient Parking in Front with Street Access

Includes Shared Facilities with Unit 2

Equipped with a Roller Door

Ideal for Tradespeople, Offering Storage Space for Equipment and Tools,

or as a Compact Workshop

Zoned as IN1

Located in Close Proximity to West Gosford Shopping Centre