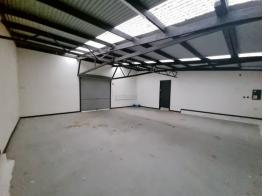

## **Budget Friendly Independent Warehouse**

Metal Cladding warehouse approximately 90m2

Enclosed by a Fence

Convenient Parking in Front with Street Access

Includes Shared Facilities with Unit 2

Equipped with a Roller Door

Ideal for Tradespeople, Offering Storage Space for Equipment and Tools,

or as a Compact Workshop

Zoned as IN1

Located in Close Proximity to West Gosford Shopping Centre