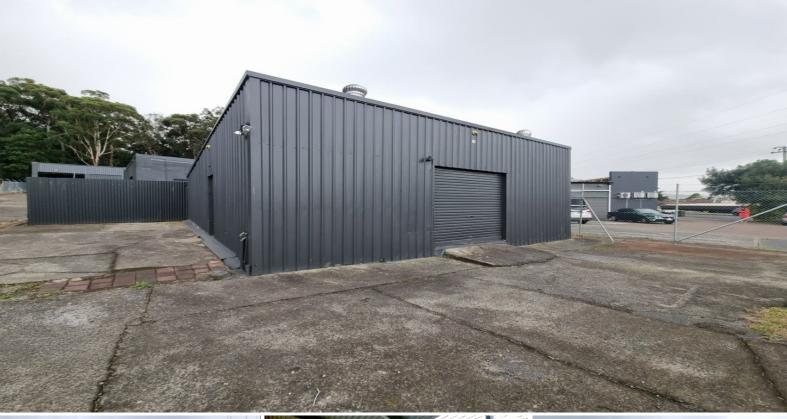

## **Budget Friendly Independent Warehouse**

Metal Cladding warehouse approximately 90m2

Enclosed by a Fence

Convenient Parking in Front with Street Access

Includes Shared Facilities with Unit 2

Equipped with a Roller Door

Ideal for Tradespeople, Offering Storage Space for Equipment and Tools,

or as a Compact Workshop

Zoned as IN1

Located in Close Proximity to West Gosford Shopping Centre